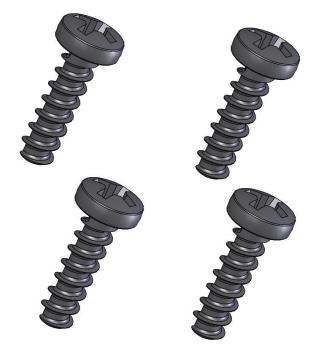

## Tapping Screws, Flat Tipped, 8mm Thread, 4-pack

Part #100169

\$2.99

These black Philips screws are designed to attach quick release docks to holders, printer mounts and other ProClip products. The flat tip ensures that the screw does not dimple plastic components when fastened securely.

#### **Features**

- M2 Self-Tapping Screws
- 8MM Long, flat tip.
- Used for attaching quick release docks and other components to holders.

Standard website promos do not apply to this item.

#### Specifications:

- Drive: #1 Philips
- Diameter: 2mm
- Thread Length: 8mm
- Finish: Black Oxide